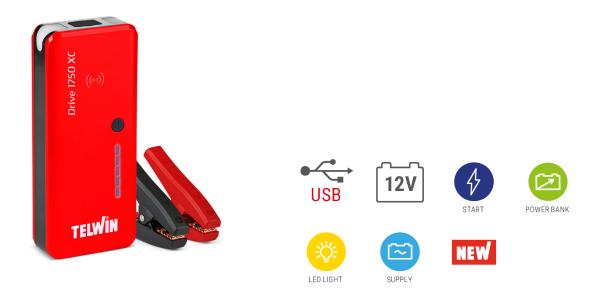

# **DRIVE 1750 XC**

- 12V lithium multifunctional, ultra-compact, portable emergency starter. 1500A start max.
- With high performance batteries; fast, full charge thanks to the high efficiency LiPo lithium polymer cells.-
- Intelligent and quick charge of electronic devices both via USB (USB C with Power Delivery; USB A with Quick Charge) and wireless.
- Powerful lighting source. 2 high intensity led lights and 4 operating modes.
- Light and compact size.

#### **DESCRIPTION**

Ultra-compact 12V multifunction emergency starter for motorbikes, cars, campers, marine engines, vans, etc. Powerbank for smart and fast charging of electronic devices both via USB (USB C with Power Delivery; USB A with Quick Charge) and wirelessly.

#### Features:

- ultra-compact 12V emergency starter;
- powerbank with USB C output with PD (Power Delivery), USB A output (Quick Charge) and wireless charging;
- powerful light source with 2 high-intensity LED lights and 4 operating modes;
- LED charge level display.

Complete with starting cables, connecting cable and cigarette lighter plug with 2 sockets:-USB A and USB C.