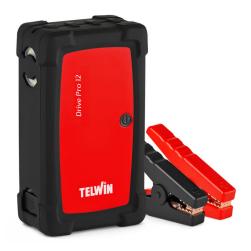

# DRIVE PRO 12

- Professional multi-functional 12V lithium starter. 1600A start max.-
- With high performance batteries; fast, full charge thanks to the high efficiency LiPo lithium polymer cells.-
- Two USB outputs (1A-2,1A) to charge electronic devices (tablet, smartphone, etc.).
- Powerful lighting source. 2 high intensity led lights and 3 operating modes.
- Compact but light; strong thanks to anti-shock cover.
- Protection against pole inversion.

#### **DESCRIPTION**

Multifunction 12V lithium starter, equipped with:

- two USB outputs (1A-2,1A) to charge (power bank) electronic devices (tablets, smartphones, etc.),
- high intensity LED lights with three function modes for fixed or emergency lighting.

It uses high-efficiency LiPO lithium polymer cells that provide rapid and complete charging, constantly monitored by a series of LEDs.

Compact and strong it is designed for the professional use.

Protection against polarity reversal.

Complete with starting cables, cigarette lighter plug and wall charge.